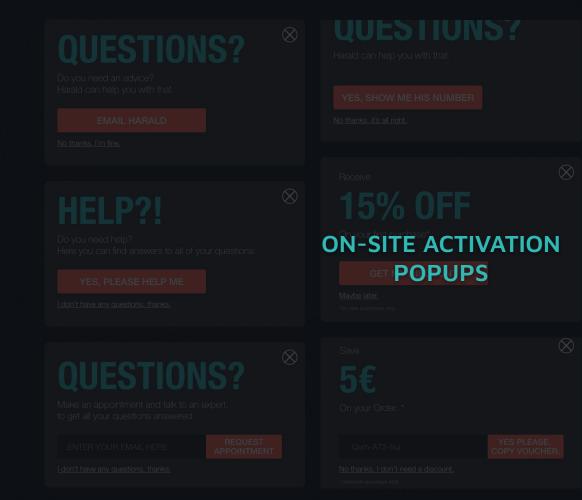

# ON-SITE ACTIVATION POPUPS

QUESTIONS?

Jintment and talk to an expert, al your questions answered.

What you want!

We don't want to bother you. To get only content that really interests you, help us

Additional benefits

# **NO ANNOYANCE** FACTOR

If a pop-up is displayed, then the same type of pop-up (e.g. voucher code) is blocked for one week and all pop-ups are blocked for 24h.

đρ

| Stay up to date! |                                                                                                                         |                      | Save 10% |
|------------------|-------------------------------------------------------------------------------------------------------------------------|----------------------|----------|
|                  |                                                                                                                         |                      |          |
|                  |                                                                                                                         |                      |          |
|                  |                                                                                                                         |                      |          |
|                  |                                                                                                                         | Don't miss out!      |          |
|                  | We don't want to bother you. To get only<br>content that really interests you belows<br>to get to ki <b>NE:WSLETTER</b> | FORMS know about new |          |
|                  |                                                                                                                         |                      |          |
|                  |                                                                                                                         |                      |          |
|                  |                                                                                                                         |                      |          |
|                  |                                                                                                                         |                      | Save 5%  |
|                  |                                                                                                                         |                      |          |
|                  |                                                                                                                         |                      |          |
|                  |                                                                                                                         |                      |          |
|                  |                                                                                                                         |                      |          |
|                  |                                                                                                                         |                      |          |