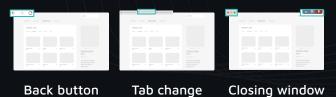

## Triggering the pop-ups

Ĵ

Back button

Closing window

TRIGGER Mobile

Back button

App change / tab change