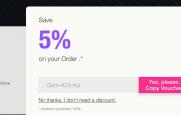

# ON-SITE ACTIVATION POPUPS

QUESTIONS?

Jintment and talk to an expert, al your questions answered.

What you want!

We don't want to bother you. To get only content that really interests you, help us

Additional benefits

# **NO ANNOYANCE** FACTOR

If a pop-up is displayed, then the same type of pop-up (e.g. voucher code) is blocked for one week and all pop-ups are blocked for 24h.

đρ

| Stay up to date! |                                                                                                                         |                      | Save 10% |
|------------------|-------------------------------------------------------------------------------------------------------------------------|----------------------|----------|
|                  |                                                                                                                         |                      |          |
|                  |                                                                                                                         |                      |          |
|                  |                                                                                                                         |                      |          |
|                  |                                                                                                                         | Don't miss out!      |          |
|                  | We don't want to bother you. To get only<br>content that really interests you belows<br>to get to ki <b>NE:WSLETTER</b> | FORMS know about new |          |
|                  |                                                                                                                         |                      |          |
|                  |                                                                                                                         |                      |          |
|                  |                                                                                                                         |                      |          |
|                  |                                                                                                                         |                      | Save 5%  |
|                  |                                                                                                                         |                      |          |
|                  |                                                                                                                         |                      |          |
|                  |                                                                                                                         |                      |          |
|                  |                                                                                                                         |                      |          |
|                  |                                                                                                                         |                      |          |